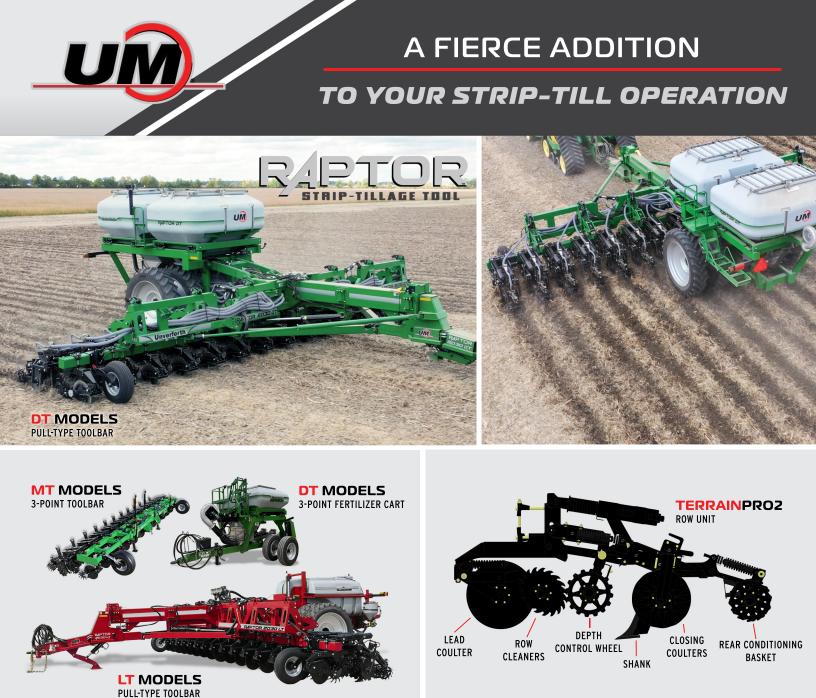

The **Raptor® strip-tillage tool** models 2130 and 2115 feature the all-new **TerrainPro™2** floating row unit that creates ideal seedbed conditions and ensures consistent fertilizer depth across the entire machine. The Raptor is an all-in-one strip-till and fertilizer delivery solution from the same manufacturer and features a robust design and narrow transport width. Pull-type models are available in 12- or 16-row configurations and can be equipped with a 12-ton dry or 1200-gallon liquid fertilizer system. 3-point mounted models are available in 6-, 8- or 12-row configurations and a new pull-type dry fertilizer cart is available for 6- and 8-row models.

The Raptor was designed from the ground up to meet the demanding needs of the largest strip-tillage operations.